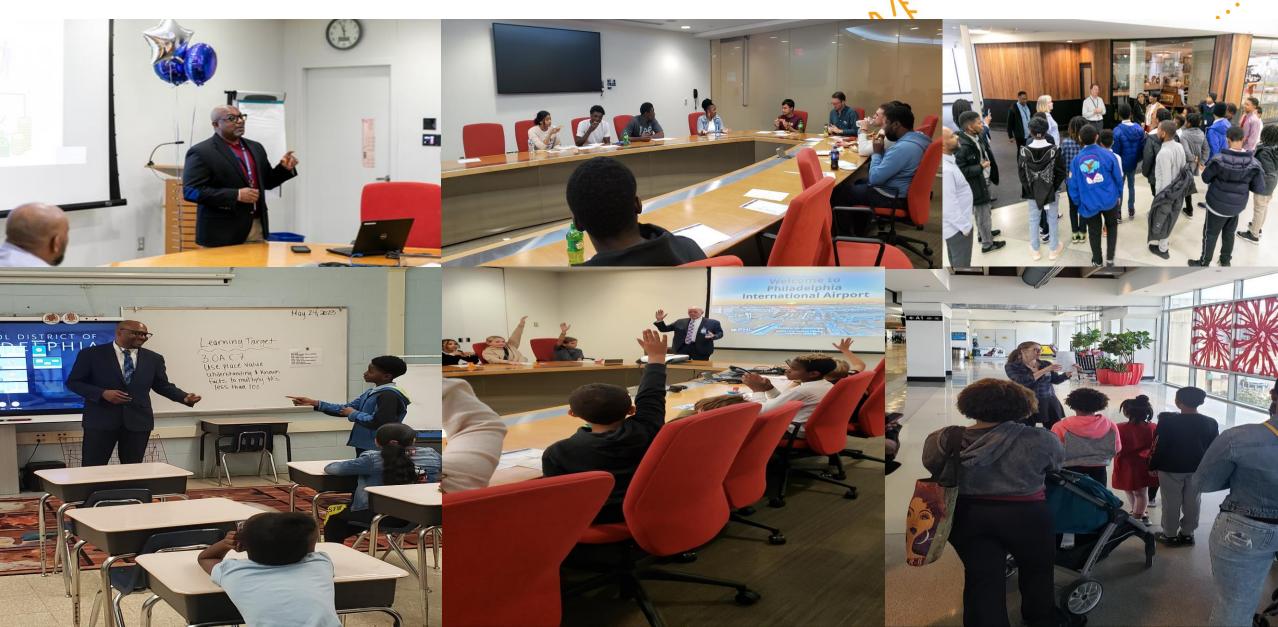

### **Career Day Events**

- → Penrose Elementary School
- → Bodine High School

### Youth Programs

- PHL-PNE Aviation Academy
- Science, Technology, Engineering, Arts, Math (STEAM) Expo